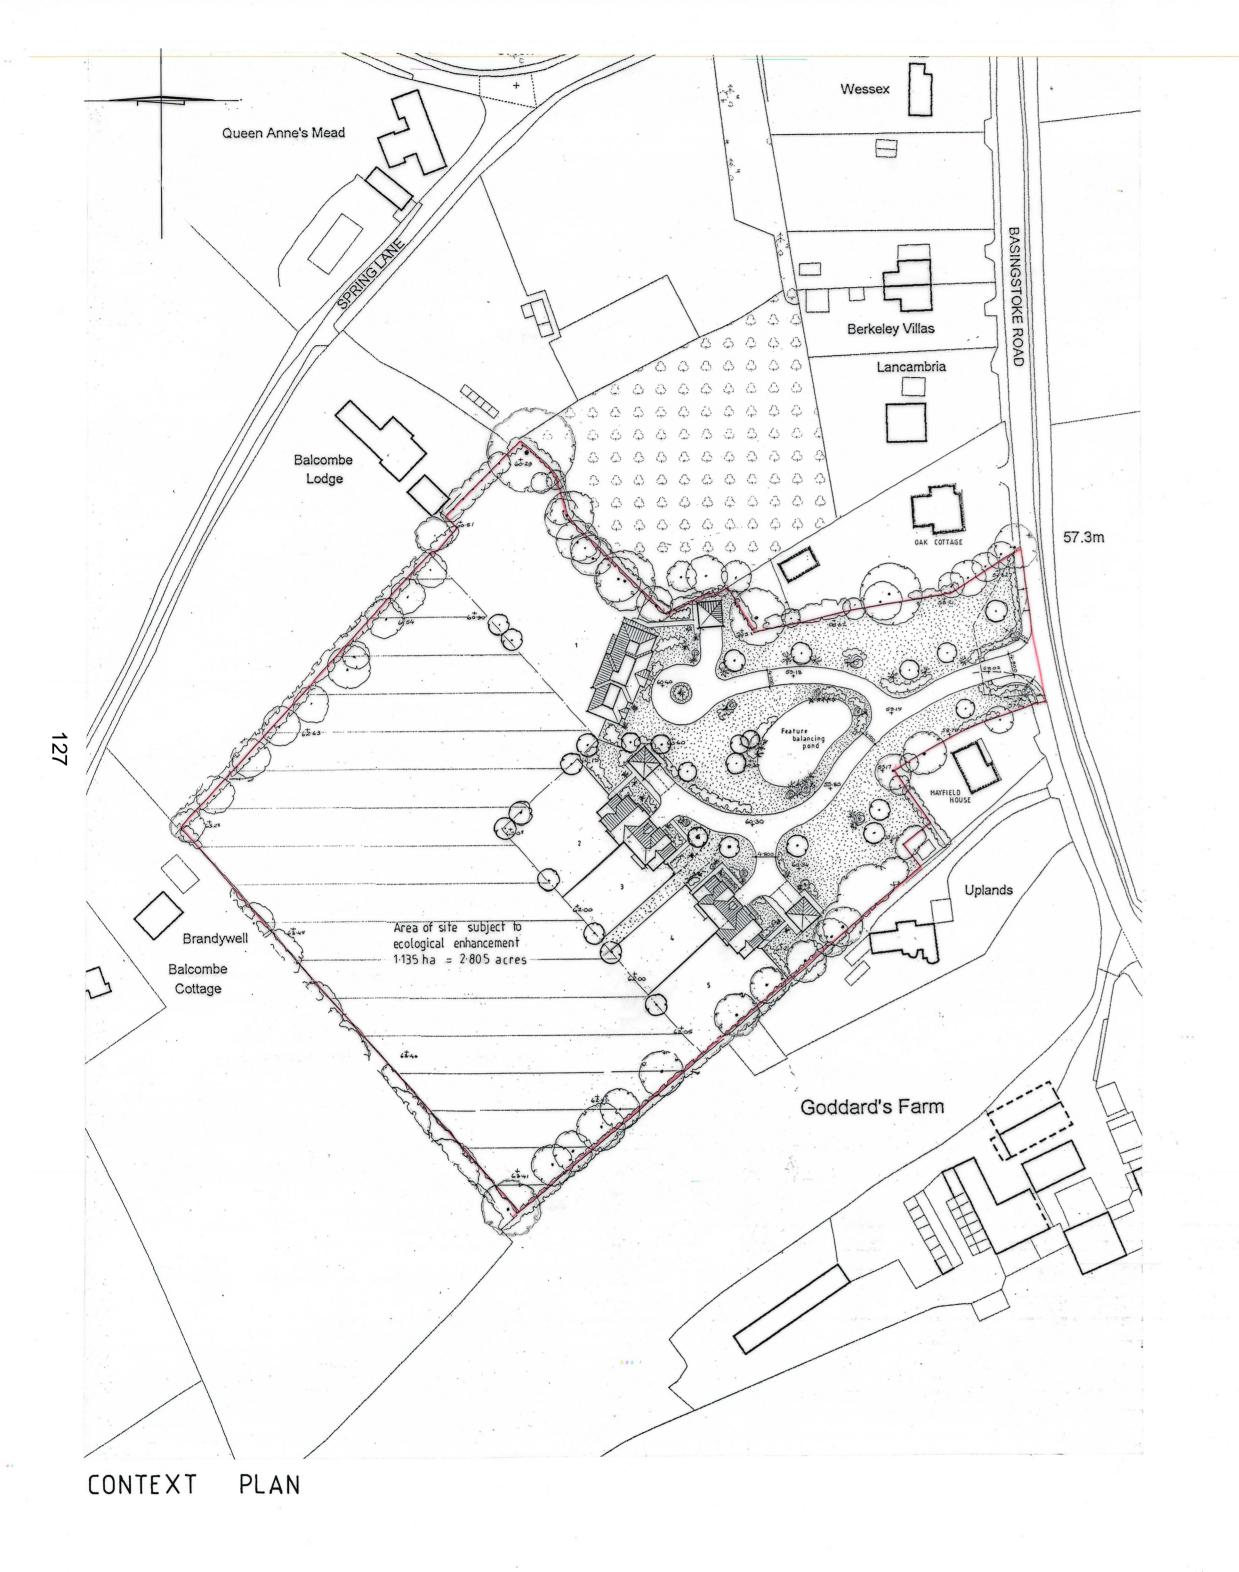

## Notes

All dimensions and levels on site are to be checked prior to

This drawing is the copyright of The Edwards Irish Partnership LLP

LOCATION PLAN 1:2500

TOTAL SITE AREA 2310 ha = 5.710 acres DEVELOPED AREA 1.175 ha = 2 904 acres

6 bedroom detached house [gea = 562 42 sq m]

4 bedroom detached house [gea = 180 62 sq m]

4 bedroom detached house [gea = 178.72 sq m] 4 bedroom detached house [gea = 178.72 sq m]

4 bedroom detached house [gea = 180 62 sq m]

Residential development Balcombe Nursery Site Basingstoke Road SWALLOWFIELD Berks

Woodridge Development

CONTEXT and LOCATION PLAN

1:1000 at A2

December 2017

The Edwards Irish Partnership LLP
Architects & Surveyors