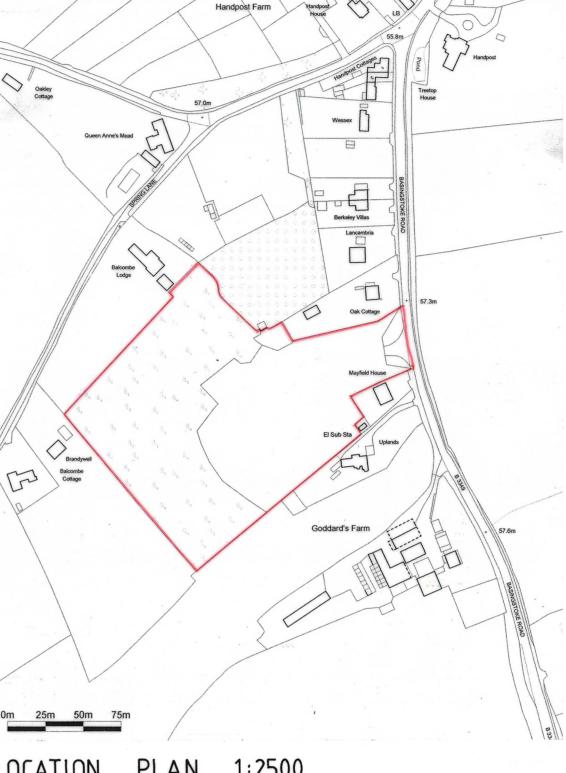

## Notes

All dimensions and levels on site are to be checked prior to

This drawing is the copyright of The Edwards Irish Partnership LLP

LOCATION PLAN 1:2500

TOTAL SITE AREA 2310 ha = 5.710 acres DEVELOPED AREA 1.175 ha = 2 904 acres

Residential development Balcombe Nursery Site Basingstoke Road SWALLOWFIELD Berks

Woodridge Development

CONTEXT and LOCATION PLAN

1:1000 at A2

December 2017

The Edwards Irish Partnership LLP
Architects & Surveyors